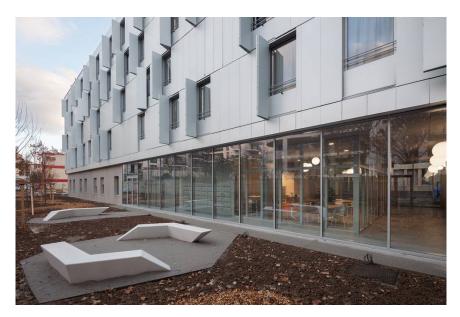

<sup>Cost</sup> 10,58 M€

HQE Bâtiment BBC - 65 Kwh/ M² shon / an QEB Région Rhône-Alpes

Construction compagnies Eiffage Construction

Credits ©Yves Farges

The aim was to offer the public space a generous setting and a convenient route to the Rhône, while offering residents and locals a living space with a strong environmental and functional value; intimate, but open to the city. This was the challenge faced for the reconstruction of this social residence. The project aims to participate in the dynamic of renewal of the Gerland district.

The intentions are many: to express a clear urban approach in support of the future green cross-sectional network leading to the banks of the Rhone, to display the environmental dimension of the block, and promote – through architecture – the social housing policy and policy of assistance to migrants and people looking to integration. The qualities of openness of a building reside mainly in the treatment of the façades (here the louvres and aluminium screens play with the light) and the meeting point with the public land: the main volume of the project is raised along most of its length, opening up at centre of the block to the south, east and west, in order to introduce a perception of high permeability between the greenway and the courtyard garden. Views and sunshine are thus invited into the block, creating a sense of transparency and multiple perspectives between the two halls.