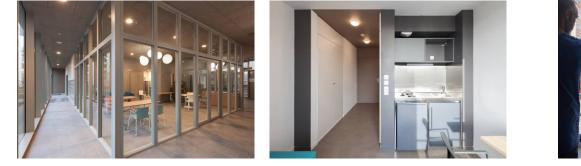

The intentions are many: to express a clear urban approach in support of the future green cross-sectional network leading to the banks of the Rhone, to display the environmental dimension of the block, and promote – through architecture – the social housing policy and policy of assistance to migrants and people looking to integration. The qualities of openness of a building reside mainly in the treatment of the façades (here the louvres and aluminium screens play with the light) and the meeting point with the public land: the main volume of the project is raised along most of its length, opening up at centre of the block to the south, east and west, in order to introduce a perception of high permeability between the greenway and the courtyard garden. Views and sunshine are thus invited into the block, creating a sense of transparency and multiple perspectives between the two halls.