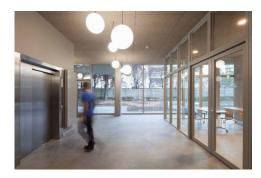

The intentions are many: to express a clear urban approach in support of the future green cross-sectional network leading to the banks of the Rhone, to display the environmental dimension of the block, and promote – through architecture – the social housing policy and policy of assistance to migrants and people looking to integration. The qualities of openness of a building reside mainly in the treatment of the façades (here the louvres and aluminium screens play with the light) and the meeting point with the public land: the main volume of the project is raised along most of its length, opening up at centre of the block to the south, east and west, in order to introduce a perception of high permeability between the greenway and the courtyard garden. Views and sunshine are thus invited into the block, creating a sense of transparency and multiple perspectives between the two halls.