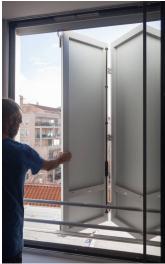

The intentions are many: to express a clear urban approach in support of the future green cross-sectional network leading to the banks of the Rhone, to display the environmental dimension of the block, and promote – through architecture – the social housing policy and policy of assistance to migrants and people looking to integration. The qualities of openness of a building reside mainly in the treatment of the façades (here the louvres and aluminium screens play with the light) and the meeting point with the public land: the main volume of the project is raised along most of its length, opening up at centre of the block to the south, east and west, in order to introduce a perception of high permeability between the greenway and the courtyard garden. Views and sunshine are thus invited into the block, creating a sense of transparency and multiple perspectives between the two halls.