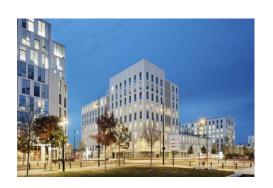

## Skyline, an office building

Location **Nantes** 

Clients

**CIRMAD Prospectives** 

Team

Ateliers 2/3/4/ (architect + signage) Atelier Tournesol (landscape) - RFR éléments (sustainable dev) - TBS (engineers) - ABEX (electrical engineers) -DAL (economist)

Construction compagnies **GTB Construction** 

Credits ©Vincent Fillon

The choice to break down the buildings by splitting the volumes allows the sun and sky to penetrate both the public and private spaces. Two buildings occupy this vast site separated by a large garden which, although private, extends the landscaped boulevard into the private domain.

Contributing to reduce the impact of these built masses on the public space, the entire ground floor is abundantly glazed to accommodate, for the most part, the retail

A vast parking structure (674 parking spaces on six levels) is located under the buildings.

Splitting the volumes also generates different office levels whilst dealing with overlooking.

Thus, the provision is varied and avoids urban banality, justifying the radicalism of the facades. Although relatively deep (up to 21m) the buildings provide generously lit