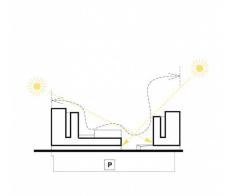

Construction compagnies **GTB Construction** 

Credits ©Vincent Fillon

The choice to break down the buildings by splitting the volumes allows the sun and sky to penetrate both the public and private spaces. Two buildings occupy this vast site separated by a large garden which, although private, extends the landscaped boulevard into the private domain.

Splitting the volumes also generates different office levels whilst dealing with overlooking.

Thus, the provision is varied and avoids urban banality, justifying the radicalism of the facades. Although relatively deep (up to 21m) the buildings provide generously lit

plates due to the multiplication of angles resulting from the short runs along the

<sup>• 2/3/4/</sup> Paris 234, rue du Faubourg Saint Antoine, 75012 Paris - 234@a234.fr • 2/3/4/ Montpellier 19 cours Gambetta, 34000 Montpellier - montpellier@a234.fr • 2/3/4/ Shanghai 181, Middle Jiangxi Road, Huangpu District, Shanghai, China - shanghai@a234.fr