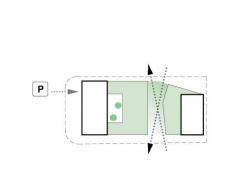

Splitting the volumes also generates different office levels whilst dealing with overlooking.

Thus, the provision is varied and avoids urban banality, justifying the radicalism of the facades. Although relatively deep (up to 21m) the buildings provide generously lit

plates due to the multiplication of angles resulting from the short runs along the

<sup>• 2/3/4/</sup> Paris 234, rue du Faubourg Saint Antoine, 75012 Paris - 234@a234.fr • 2/3/4/ Montpellier 19 cours Gambetta, 34000 Montpellier - montpellier@a234.fr • 2/3/4/ Shanghai 181, Middle Jiangxi Road, Huangpu District, Shanghai, China - shanghai@a234.fr