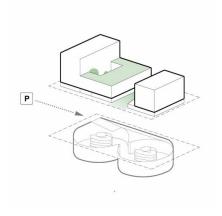

Construction compagnies **GTB Construction** 

Credits ©Vincent Fillon

The choice to break down the buildings by splitting the volumes allows the sun and sky to penetrate both the public and private spaces. Two buildings occupy this vast site separated by a large garden which, although private, extends the landscaped boulevard into the private domain.

Contributing to reduce the impact of these built masses on the public space, the entire ground floor is abundantly glazed to accommodate, for the most part, the retail

A vast parking structure (674 parking spaces on six levels) is located under the buildings.