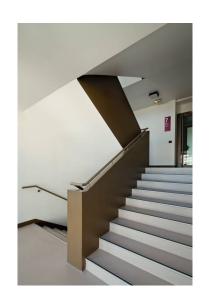

Status Built

Area 8 713 m²

Calendar
Completion 2010

Cost 17,9 M€

Construction compagnies General contractor: Léon Grosse

Credits
©Luc Boegly

The renovation of this 1960s building was undertaken with the Réunion des Musées Nationaux objective to translate within the architecture of its headquarters, the image carried by the cultural nature of its mission. The relationship between art and its context served as the initial theme in response to the relation between the architecture of the building with the city, between this public institution with its urban space. Accordingly, the project gave priority to redevelop the triangular space between the rue de Bercy, boulevard de la Bastille, the main building

and the adjacent building to the east. The second theme concerns the materials and colors of the circulation spaces that express and translate the essence of the RMN vocation; sculpture, modeling, painting, photography.