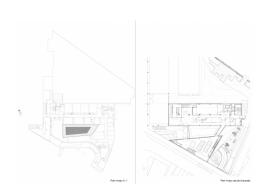

Status Built

Area 8 713 m²

Calendar
Completion 2010

Cost 17,9 M€

Construction compagnies General contractor: Léon Grosse

Credits
©Luc Boegly

The renovation of this 1960s building was undertaken with the Réunion des Musées Nationaux objective to translate within the architecture of its headquarters, the image carried by the cultural nature of its mission. The relationship between art and its context served as the initial theme in response to the relation between the architecture of the building with the city, between this public institution with its urban space. Accordingly, the project gave priority to redevelop the triangular space between the rue de Bercy, boulevard de la Bastille, the main building

and the adjacent building to the east. The second theme concerns the materials and colors of the circulation spaces that express and translate the essence of the RMN vocation; sculpture, modeling, painting, photography.