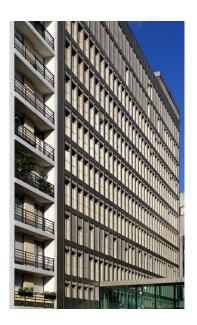

Status Built

Area 8 713 m²

Calendar
Completion 2010

Cost 17,9 M€

Construction compagnies General contractor: Léon Grosse

Credits
©Luc Boegly

The renovation of this 1960s building was undertaken with the Réunion des Musées Nationaux objective to translate within the architecture of its headquarters, the image carried by the cultural nature of its mission. The relationship between art and its context served as the initial theme in response to the relation between the architecture of the building with the city, between this public institution with its urban space. Accordingly, the project gave priority to redevelop the triangular space between the rue de Bercy, boulevard de la Bastille, the main building

and the adjacent building to the east. The second theme concerns the materials and colors of the circulation spaces that express and translate the essence of the RMN vocation; sculpture, modeling, painting, photography.