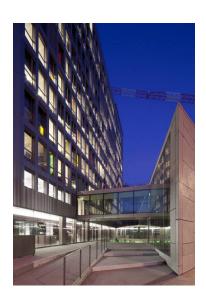

Status Built

Area 8 713 m²

Calendar
Completion 2010

Cost 17,9 M€

Construction compagnies General contractor: Léon Grosse

Credits
©Luc Boegly

The renovation of this 1960s building was undertaken with the Réunion des Musées Nationaux objective to translate within the architecture of its headquarters, the image carried by the cultural nature of its mission. The relationship between art and its context served as the initial theme in response to the relation between the architecture of the building with the city, between this public institution with its urban space. Accordingly, the project gave priority to redevelop the triangular space between the rue de Bercy, boulevard de la Bastille, the main building

and the adjacent building to the east. The second theme concerns the materials and colors of the circulation spaces that express and translate the essence of the RMN vocation; sculpture, modeling, painting, photography.