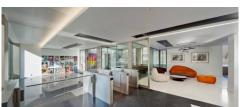

Status Built

Area 8 713 m²

Calendar
Completion 2010

Cost 17,9 M€

Construction compagnies General contractor: Léon Grosse

Credits
©Luc Boegly

The renovation of this 1960s building was undertaken with the Réunion des Musées Nationaux objective to translate within the architecture of its headquarters, the image carried by the cultural nature of its mission. The relationship between art and its context served as the initial theme in response to the relation between the architecture of the building with the city, between this public institution with its urban space. Accordingly, the project gave priority to redevelop the triangular space between the rue de Bercy, boulevard de la Bastille, the main building

and the adjacent building to the east. The second theme concerns the materials and colors of the circulation spaces that express and translate the essence of the RMN vocation; sculpture, modeling, painting, photography.