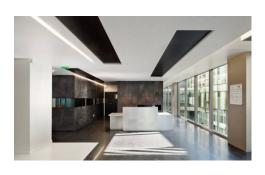

Status Built

Area 8 713 m²

Calendar
Completion 2010

Cost 17,9 M€

Construction compagnies General contractor: Léon Grosse

Credits
©Luc Boegly

The renovation of this 1960s building was undertaken with the Réunion des Musées Nationaux objective to translate within the architecture of its headquarters, the image carried by the cultural nature of its mission. The relationship between art and its context served as the initial theme in response to the relation between the architecture of the building with the city, between this public institution with its urban space. Accordingly, the project gave priority to redevelop the triangular space between the rue de Bercy, boulevard de la Bastille, the main building

and the adjacent building to the east. The second theme concerns the materials and colors of the circulation spaces that express and translate the essence of the RMN vocation; sculpture, modeling, painting, photography.