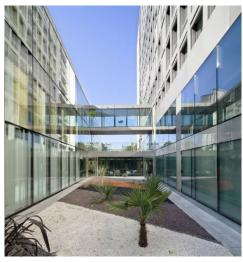

Status Built

Area 8 713 m²

Calendar
Completion 2010

Cost 17,9 M€

Construction compagnies General contractor: Léon Grosse

Credits
©Luc Boegly

The renovation of this 1960s building was undertaken with the Réunion des Musées Nationaux objective to translate within the architecture of its headquarters, the image carried by the cultural nature of its mission. The relationship between art and its context served as the initial theme in response to the relation between the architecture of the building with the city, between this public institution with its urban space. Accordingly, the project gave priority to redevelop the triangular space between the rue de Bercy, boulevard de la Bastille, the main building

and the adjacent building to the east. The second theme concerns the materials and colors of the circulation spaces that express and translate the essence of the RMN vocation; sculpture, modeling, painting, photography.