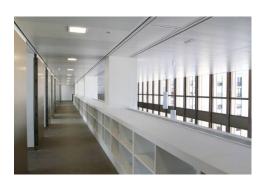

Status Built

Area 8 713 m²

Calendar
Completion 2010

Cost 17,9 M€

Construction compagnies General contractor: Léon Grosse

Credits
©Luc Boegly

The renovation of this 1960s building was undertaken with the Réunion des Musées Nationaux objective to translate within the architecture of its headquarters, the image carried by the cultural nature of its mission. The relationship between art and its context served as the initial theme in response to the relation between the architecture of the building with the city, between this public institution with its urban space. Accordingly, the project gave priority to redevelop the triangular space between the rue de Bercy, boulevard de la Bastille, the main building

and the adjacent building to the east. The second theme concerns the materials and colors of the circulation spaces that express and translate the essence of the RMN vocation; sculpture, modeling, painting, photography.