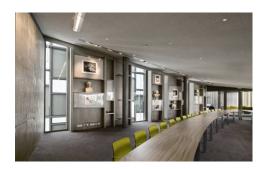

Status Built

Area 8 713 m²

Calendar
Completion 2010

Cost 17,9 M€

Construction compagnies General contractor: Léon Grosse

Credits
©Luc Boegly

The renovation of this 1960s building was undertaken with the Réunion des Musées Nationaux objective to translate within the architecture of its headquarters, the image carried by the cultural nature of its mission. The relationship between art and its context served as the initial theme in response to the relation between the architecture of the building with the city, between this public institution with its urban space. Accordingly, the project gave priority to redevelop the triangular space between the rue de Bercy, boulevard de la Bastille, the main building

and the adjacent building to the east. The second theme concerns the materials and colors of the circulation spaces that express and translate the essence of the RMN vocation; sculpture, modeling, painting, photography.