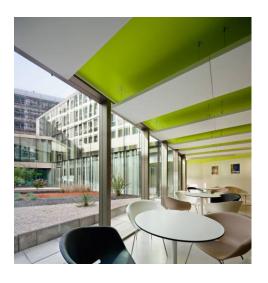

Status Built

Area 8 713 m²

Calendar
Completion 2010

Cost 17,9 M€

Construction compagnies General contractor: Léon Grosse

Credits
©Luc Boegly

The renovation of this 1960s building was undertaken with the Réunion des Musées Nationaux objective to translate within the architecture of its headquarters, the image carried by the cultural nature of its mission. The relationship between art and its context served as the initial theme in response to the relation between the architecture of the building with the city, between this public institution with its urban space. Accordingly, the project gave priority to redevelop the triangular space between the rue de Bercy, boulevard de la Bastille, the main building

and the adjacent building to the east. The second theme concerns the materials and colors of the circulation spaces that express and translate the essence of the RMN vocation; sculpture, modeling, painting, photography.