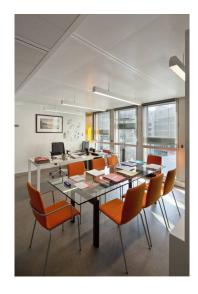

Status Built

Area 8 713 m²

Calendar
Completion 2010

Cost 17,9 M€

Construction compagnies General contractor: Léon Grosse

Credits
©Luc Boegly

The renovation of this 1960s building was undertaken with the Réunion des Musées Nationaux objective to translate within the architecture of its headquarters, the image carried by the cultural nature of its mission. The relationship between art and its context served as the initial theme in response to the relation between the architecture of the building with the city, between this public institution with its urban space. Accordingly, the project gave priority to redevelop the triangular space between the rue de Bercy, boulevard de la Bastille, the main building

and the adjacent building to the east. The second theme concerns the materials and colors of the circulation spaces that express and translate the essence of the RMN vocation; sculpture, modeling, painting, photography.